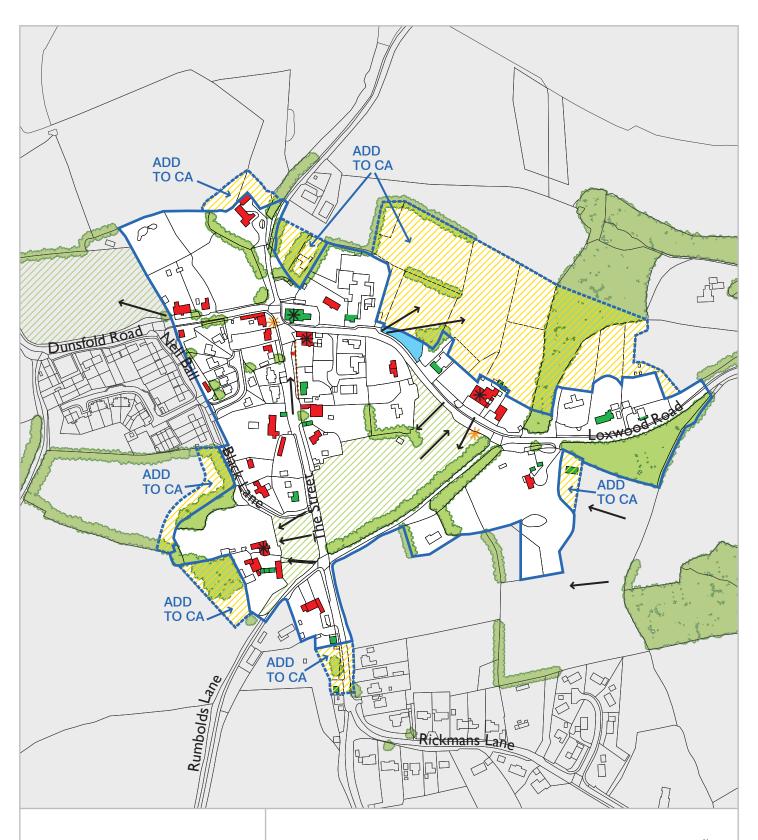

## **Plaistow Conservation Area**

Townscape Appraisal Map

(Not to scale)

This map is reproduced from Ordnance Survey material with the permission of Ordnance Survey on behalf of the Controller of Her Majesty's Stationery Office © Crown copyright. Unauthorised reproduction infringes Crown copyright and may lead to prosecution of civil proceedings. (100018803) (2010).

Add to the Conservation Area

Listed Building

'Positive' Unlisted Building

\* Focal Building

/ Important Views

Traditional Finger Post

Traditional Paving

Village Pond

Green Open Space

Important Tree Groups